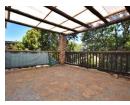

Whilst the kitchen still has the original built-in-cupboards, they are in very good condition.

Both the interior AND the EXTERIOR of this apartment has been repainted.

The patio is covered and offers a working built-in braai.