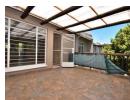

Whilst the kitchen still has the original built-in-cupboards, they are in very good condition.

Both the interior AND the EXTERIOR of this apartment has been repainted.

The patio is covered and offers a working built-in braai.