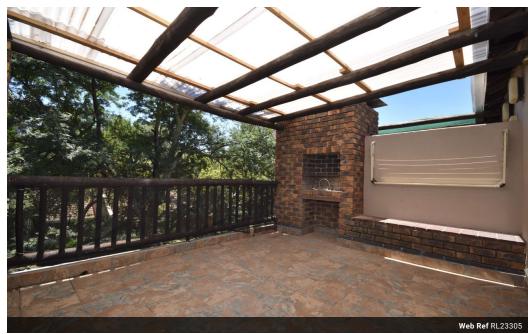

Whilst the kitchen still has the original built-in-cupboards, they are in very good condition.

Both the interior AND the EXTERIOR of this apartment has been repainted.

The patio is covered and offers a working built-in braai.