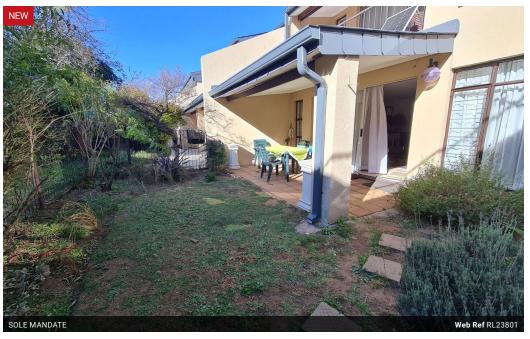

## Quiet corner unit

This ground floor corner unit offers easy access from the parking area. There are two large carpeted, sunny bedrooms. The bathroom has a shower over the bath. The easy flow living area is large and offers access to the covered patio and garden. There is space for one plumbed appliance in the efficiently designed kitchen. The kitchen offers a freestanding stove and space for a big fridge.

The complex gardens are well maintained, making a walk a delightful experience. The unit offers one parking. There is a clubhouse with an excellent library and plenty of social gatherings.

1 No No False