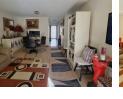

## Quiet corner unit

This ground floor corner unit offers easy access from the parking area. There are two large carpeted, sunny bedrooms. The bathroom has a shower over the bath. The easy flow living area is large and offers access to the covered patio and garden. There is space for one plumbed appliance in the efficiently designed kitchen. The kitchen offers a freestanding stove and space for a big fridge.