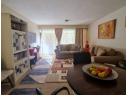

## Quiet corner unit

This ground floor corner unit offers easy access from the parking area. There are two large carpeted, sunny bedrooms. The bathroom has a shower over the bath. The easy flow living area is large and offers access to the covered patio and garden. There is space for one plumbed appliance in the efficiently designed kitchen. The kitchen offers a freestanding stove and space for a big fridge.

The complex gardens are well maintained, making a walk a delightful experience. The unit offers one parking. There is a clubhouse with an excellent library and plenty of social gatherings.

1 No No False