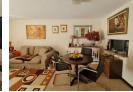

## Quiet corner unit

This ground floor corner unit offers easy access from the parking area. There are two large carpeted, sunny bedrooms. The bathroom has a shower over the bath. The easy flow living area is large and offers access to the covered patio and garden. There is space for one plumbed appliance in the efficiently designed kitchen. The kitchen offers a freestanding stove and space for a big fridge.

The complex gardens are well maintained, making a walk a delightful experience. The unit offers one parking. There is a clubhouse with an excellent library and plenty of social gatherings.

1 No No False