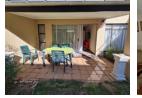

## Quiet corner unit

This ground floor corner unit offers easy access from the parking area. There are two large carpeted, sunny bedrooms. The bathroom has a shower over the bath. The easy flow living area is large and offers access to the covered patio and garden. There is space for one plumbed appliance in the efficiently designed kitchen. The kitchen offers a freestanding stove and space for a big fridge.

The complex gardens are well maintained, making a walk a delightful experience. The unit offers one parking. There is a clubhouse with an excellent library and plenty of social gatherings.

1 No No False