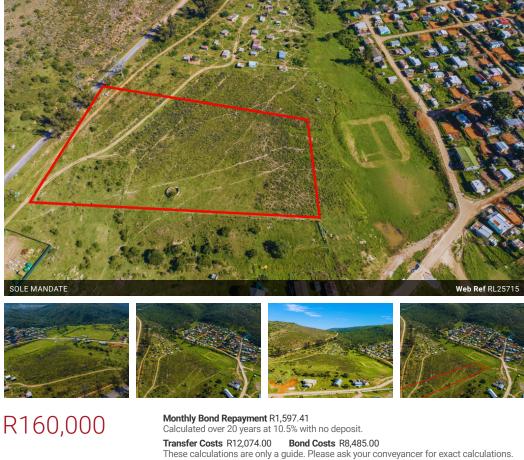

## Investment opportunity in Riebeek East: Erven 3,4 &5

For the discerning investor with local knowledge, Erven 3,4 and 5 in Riebeek East presents a unique opportunity. Strategically located, this land is well-suited for small-scale, low-cost residential development or entrepreneurial ventures like small chicken enterprises for entrepreneurs.

The three plots, totalling 19 945 square meters, can be purchased separately or together offering flexibility for investors. Each plot is priced at R70 000, or you can purchase all three for R160 000. This investment is ideal for those who understand the local market and are looking to capitalize on opportunities in low-cost housing. If you're interested in learning more about this opportunity and how it can fit into your portfolio, contact us today.