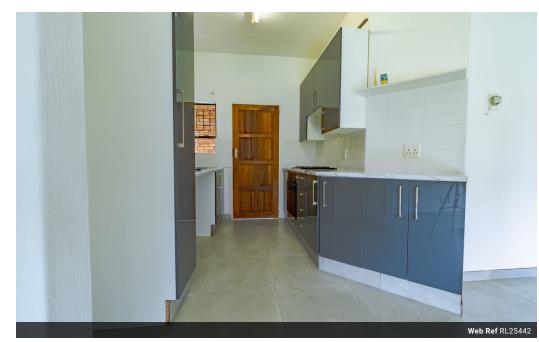

The kitchen is recently renovated and in stellar condition, featuring ample cupboard space and room for two under-counter appliances—ideally a dishwasher and a washing machine. Its modern finishes and practical layout make it a pleasure...