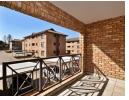

The spacious lounge opens onto the balcony with views, perfect for evening sundowners, or morning coffee.

The bedrooms have built in cupboards, are carpeted and spacious enough for queen size beds. The main has a lovely en suite with shower and the second bathroom has a bath, both areas are tiled.