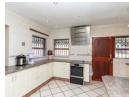

Large open plan lounge, dining room, kitchen with lots and lots of cupboard space, space for 2 appliances, 4 spacious bedrooms, main en-suite. The bedrooms are lovely and sunny.

Office, entertainment room, servants quarters with full bathroom;