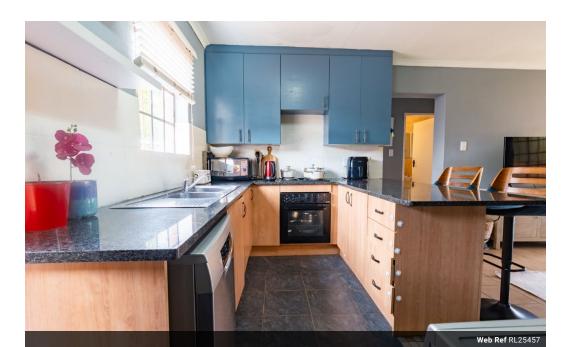

At the heart of the home is a sun-drenched, open-plan living area that flows effortlessly between the lounge, dining, and modern kitchen. Thanks to the home's north-facing orientation, these living spaces are filled with natural light all day long – creating an uplifting atmosphere perfect for both entertaining and unwinding. The kitchen is recently updated,...