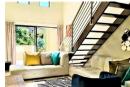

The double volume dining/lounge area has a tiled floor with a sliding door leading out onto a sunny balcony.

There are two large bright bedrooms with plenty of built-in cupboards, and two bathrooms - one with a shower and m.e.s. with a

bath.

The loft room can be used as an extra lounge/TV area, work-from-home space, or as an extra bedroom.

The large upstairs balcony, with a view forever, is ideal for a braai and entertaining family and friends.