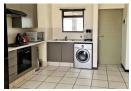

## IMMACULATE, MODERN APARTMENT WITH A LOFT ROOM AND A VIEW FOREVER.

Superb apartment has a modern open plan kitchen with ceasarstone counters, extractor fan, a double sink, and loads of built-in cupboards, with space for two under-counter appliance and a large fridge.