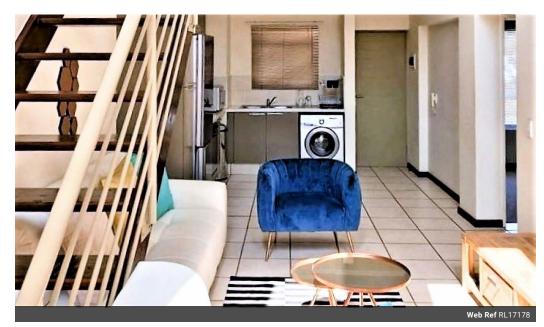

## IMMACULATE, MODERN APARTMENT WITH A LOFT ROOM AND A VIEW FOREVER.

Superb apartment has a modern open plan kitchen with ceasarstone counters, extractor fan, a double sink, and loads of built-in cupboards, with space for two under-counter appliance and a large fridge.

The double volume dining/lounge area has a tiled floor with a sliding door leading out onto a sunny balcony.

There are two large bright bedrooms with plenty of built-in cupboards, and two bathrooms - one with a shower and m.e.s. with a

bath.

The loft room can be used as an extra lounge/TV area, work-from-home space, or as an extra bedroom.

The large upstairs balcony, with a view forever, is ideal for a braai and entertaining family and friends.