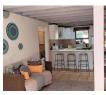

## Super apartment with an extended loft area.

Super apartment with an extended loft area. Tucked away inside a secure estate.

Set in park-like surroundings the apartment has been superbly maintained and the expertly extended loft adds extra space. The open plan kitchen has a breakfast counter, loads of cupboards, and space for a plumbed appliance.