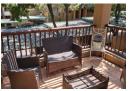

There is a spacious TV/lounge area with a sliding door leading out onto a sunny balcony.

The large bright bedroom with tiled flooring, is north facing for all day sun.

The full bathroom has a bath and shower.