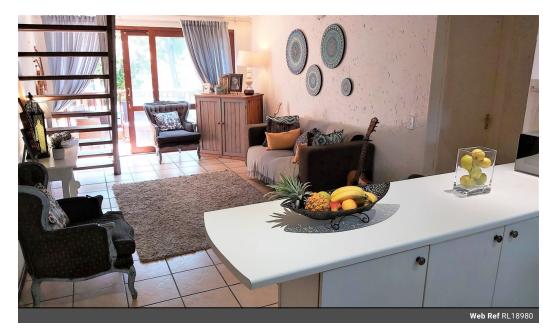

## Super apartment with an extended loft area.

Super apartment with an extended loft area. Tucked away inside a secure estate.

Set in park-like surroundings the apartment has been superbly maintained and the expertly extended loft adds extra space. The open plan kitchen has a breakfast counter, loads of cupboards, and space for a plumbed appliance.

There is a spacious TV/lounge area with a sliding door leading out onto a sunny balcony.

The large bright bedroom with tiled flooring, is north facing for all day sun.

The full bathroom has a bath and shower.