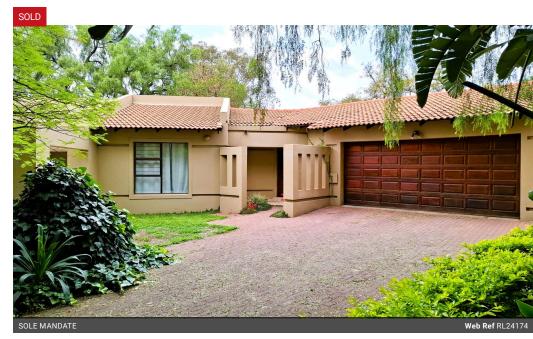

A hidden gem tucked away inside a secluded estate.

A large, well maintained family home set in a manicured garden with lush grass and large shady trees.

The entrance hall leads into the fully tiled lounge with a sliding door onto a large, covered patio, and to another, open patio, overlooking the garden.

The dining area is next to the fully equipped kitchen, with granite counters, a prep bowl, pantry cupboards, and a separate scullery. There are three spacious bedrooms and two bathrooms, one with a shower and the m.e.s. with a bath and shower. Approved plans provide for an extra room to be built above the front patio which already has a concrete slab in place A sliding door off the dining area leads to another covered patio with a built-in braai and preparation area. An outside studio has