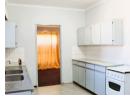

The cosy, recently renovated kitchen boasts ample cupboard space and an electric stove, seamlessly flowing into the open-plan dining room and lounge with large windows that fill the space with natural light.