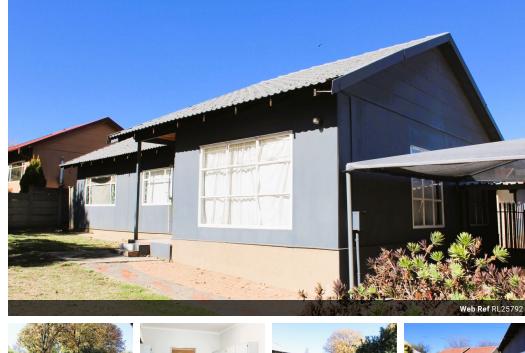

This neat and move-in-ready home is situated in the sought-after Extension 10, conveniently close to Afrikaans High School and Leeuwspruit Primary School.

The property offers three spacious bedrooms, all with built-in cupboards, and two bathrooms—one featuring a shower, toilet, and basin, and the second with a bath, toilet, and basin. An additional separate toilet adds extra convenience for guests and family.

The cosy, recently renovated kitchen boasts ample cupboard space and an electric stove, seamlessly flowing into the open-plan dining room and lounge with large windows that fill the space with natural light.

Step outside to a covered entertainment area with a built-in braai, perfect for entertaining, overlooking a generous and wellmaintained yard.

Additional features include:

Single garage and carport parking for up...