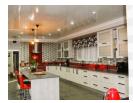

Living Spaces: The residence features a beautifully tiled interior, enhancing its charm and ease of maintenance. The open-plan layout seamlessly connects the lounge, adorned with a cozy coal stove, to the dining room and...