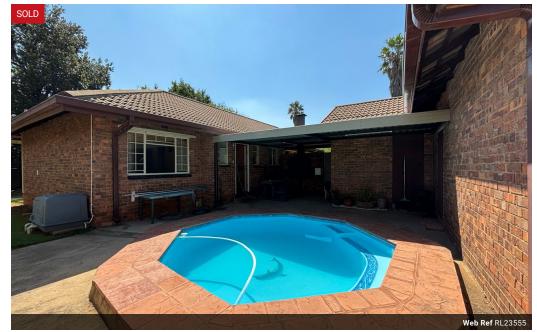

## REDUCED !!!

Welcome to your dream home in the heart of Vaalpark, Sasolburg. This stunning 3-bedroom house offers the perfect blend of comfort, convenience, and style, making it an ideal choice for discerning buyers. Situated close to The Homestead Guesthouse.

Situated on a spacious 864-square-meter stand, this property boasts a beautifully manicured garden, providing a tranquil oasis for relaxation and enjoyment. The exterior features low maintenance face brick walls, complemented by burglar bars and an alarm system, ensuring both security and peace of mind for you and your loved ones.

**Sizes** Floor Size Land Size

864m² 864m²

Extras

Flat Roof Alarm System Breakfast Nook Carport Fibre

Yes

3

2

1