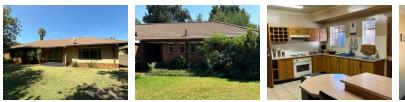

Situated on a spacious 864-square-meter stand, this property boasts a beautifully manicured garden, providing a tranquil oasis for relaxation and enjoyment. The exterior features low maintenance face brick walls, complemented by burglar bars and an alarm system, ensuring both security and peace of mind for you and your loved ones.

Step inside to discover a spacious interior designed for modern living. The kitchen is a chef's delight, complete with a breakfast nook and plenty of built-in cupboards for storage. A prepaid meter is installed for added convenience and control...