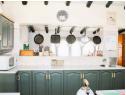

The open-plan design connects the kitchen, lounge, and dining areas, creating a spacious and airy feel. The lounge is equipped with air conditioning, ensuring year-round comfort. The newly renovated kitchen is a chef's dream, featuring modern cupboards, a gas stove, and ample storage space. Additionally, a separate laundry area within the kitchen adds convenience.