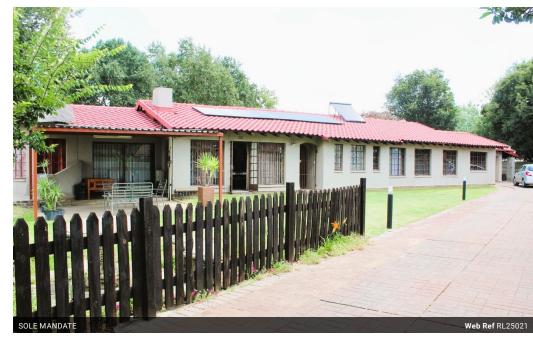

SOLE MANDATE:

This stunning 4-bedroom home in Vaalpark is a perfect blend of comfort and modern living. The property boasts 2 bathrooms, with the master bedroom featuring a private en-suite bathroom. Throughout the home, you'll find beautiful laminated and tiled flooring, adding a sleek and low-maintenance touch to the living spaces.

## **Features**

| Pets Allowed | Yes |                     |       |            |                     |
|--------------|-----|---------------------|-------|------------|---------------------|
| Interior     |     | Exterior            |       | Sizes      |                     |
| Bedrooms     | 4   | Garages             | 2     | Floor Size | 980m²               |
| Bathrooms    | 2   | Carports / Parkings | 2     | Land Size  | 1,041m <sup>2</sup> |
| Kitchens     | 1   | Security            | Yes   |            |                     |
| Recep. Rooms | 2   | Dom. Accom.         | 1     |            |                     |
| Studies      | 1   | Pool                | Yes   |            |                     |
| Furnished    | No  | Views               | False |            |                     |