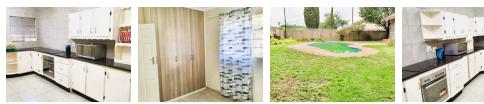

Inside, you'll find four spacious bedrooms, each fitted with built-in cupboards, newly renovated wooden flooring, and ceiling fans for year-round comfort. The three bathrooms are stylishly tiled and offer a mix of bath, shower, basin, and toilet.

The home boasts generous living and dining areas, ideal for entertaining or relaxed family time. The heart of the home – a large, modern kitchen – features an electric stove and scullery, perfect for family cooking and hosting.

Enjoy the outdoors in your...