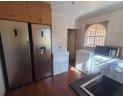

On entering this beautiful home all under top laminate flooring you will come upon a gracious living room/lounge with all the natural light streaming in and air-conditioning, moving into a bright 8 seater dining room both boasting ceiling fans for those warm days. Both are served by a modern spacious well planned kitchen with top finishes, granite tops and breakfast nook with space for a double door fridge offering a gas hob, and the advantage of a laundry with space for all needed appliances. A paved courtyard neat as a pin for those laundry days completes the picture.