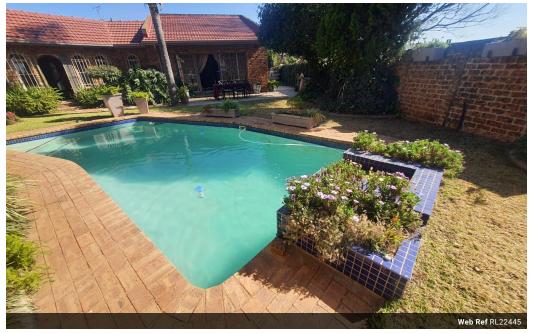

#### Features

| Pets Allowed | Yes |             |       |           |                     |
|--------------|-----|-------------|-------|-----------|---------------------|
| Interior     |     | Exterior    |       | Sizes     |                     |
| Bedrooms     | 4   | Garages     | 2     | Land Size | 1,046m <sup>2</sup> |
| Bathrooms    | 2   | Security    | Yes   |           |                     |
| Kitchens     | 1   | Dom. Accom. | 1     |           |                     |
| Recep. Rooms | 2   | Pool        | Yes   |           |                     |
| Furnished    | No  | Views       | False |           |                     |