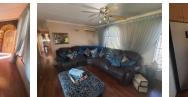

On entering this beautiful home all under top laminate flooring you will come upon a gracious living room/lounge with all the natural light streaming in and air-conditioning, moving into a bright 8 seater dining room both boasting ceiling fans for those warm days. Both are served by a modern spacious well planned kitchen with top finishes, granite tops and breakfast nook with space for a double door fridge offering a gas hob, and the advantage of a laundry with space for all needed appliances. A paved courtyard neat as a pin for those laundry days completes the picture.