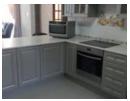

The home features a spacious, sunlit lounge leading to a modern, well-appointed kitchen complete with sleek Caesarstone countertops, a breakfast nook, an under-counter oven, a glass hob, and ample space for all necessary appliances. Adjacent to the kitchen, the banquet-style dining...