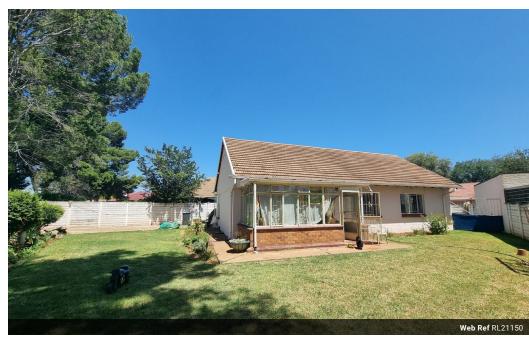

## 3 Bedroom House for sale in Stilfontein

3 bedrooms (2 with build in cupboards) 1.5 Bathrooms

Kitchen

Open plan TV and Dining room

1 Garage

Carport for 2 vehicles

Garden

Outside room

## Features

| Pets Allowed | Yes |                     |       |           |       |
|--------------|-----|---------------------|-------|-----------|-------|
| Interior     |     | Exterior            |       | Sizes     |       |
| Bedrooms     | 3   | Garages             | 1     | Land Size | 644m² |
| Bathrooms    | 1.5 | Carports / Parkings | 1     |           |       |
| Kitchens     | 1   | Security            | No    |           |       |
| Recep. Rooms | 2   | Dom. Accom.         | 1     |           |       |
| Furnished    | No  | Pool                | No    |           |       |
|              |     | Views               | False |           |       |