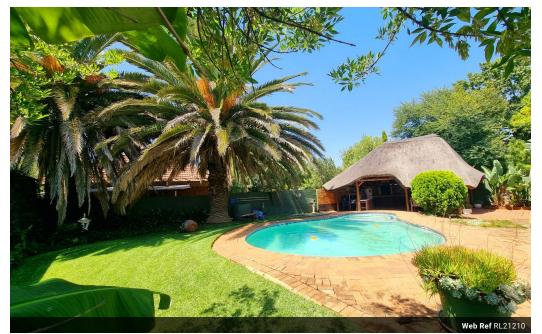

## Stunning 3 Bedroom Family Home for sale in Stilfontein EXT 4

This lovely property offers you extras every buyers wants: From SOLAR 5kw system and inverter to CAMERA SYSTEM!

3 Bedrooms 2 Modern Bathrooms Kitchen with spacious Laundry Sitting room Dining room TV Room x2 aircons 2 Entrances with both electric gates 2500 KW BOREHOLE throughout whole garden (pump 8 hours non stop) Irrigation Prepaid electricity Small patio/stoop in front overlooking the garden with the peaceful sound of the fountain waterfall Automated lights Extra lights at carport and lapa 1 Garage and Carport for 2 vehicles (Extra carport on the side of the house) L ovelv established garden

## Features

| Pets Allowed | Yes |                     |       |           |                     |
|--------------|-----|---------------------|-------|-----------|---------------------|
| Interior     |     | Exterior            |       | Sizes     |                     |
| Bedrooms     | 3   | Garages             | 1     | Land Size | 1,258m <sup>2</sup> |
| Bathrooms    | 2   | Carports / Parkings | 1     |           |                     |
| Kitchens     | 1   | Security            | Yes   |           |                     |
| Recep. Rooms | 3   | Dom. Accom.         | 1     |           |                     |
| Furnished    | No  | Pool                | Yes   |           |                     |
|              |     | Views               | False |           |                     |