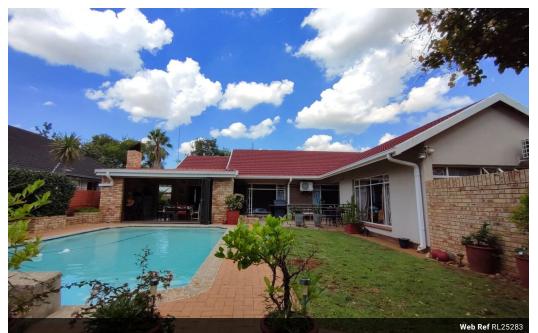

Hidden Gem in Stilfontein

Discover Your Hidden Gem in Stilfontein Ext. 4 – Move-In Ready! Welcome to this charming hidden gem, nestled in a peaceful steet in Stilfontein Ext. 4. This immaculate home, complete with a self-contained flatlet, requires no work – it's ready for you to move in and enjoy. The property exudes a warm, welcoming atmosphere that immediately makes you feel at home.

Step outside, and you'll be greeted by a sparkling pool, a easy to maintain garden, and a spacious patio with a built-in braai - the ultimate setting for entertaining family and friends. The kids can have fun splashing in the pool while you relax or host gatherings in the outdoor space. Adjoining the patio is a versatile living area, perfect for a teenage game room, a cozy TV lounge, or simply a place to unwind. A hidden kitchen nook offers added convenience, making this...