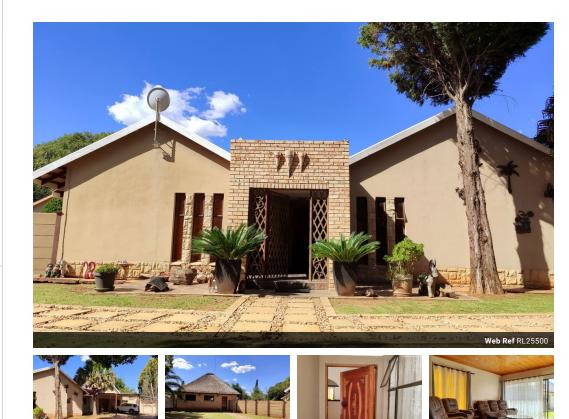

## It's cool, it's casual, it's terrific for entertaining.

Modern Family Home for Sale in Stilfontein, Extension 4

🛓 2.5 😭 2

This exceptionally neat and modern home is situated in Extension 4 of Stilfontein-ideally located close to the new Shoprite, making everyday shopping quick and convenient.

Step into a welcoming and spacious living area that seamlessly opens up to the swimming pool and entertainment space—perfect for relaxed family living and hosting guests. The home features a stylish, modern kitchen fitted with ample cupboards, a gas stove, and a separate scullery. Adjacent to the kitchen, you'll find a dining room, a second living area, and a versatile storage room with built-in cabinetry.

Offering 4 bedrooms - the main bedroom is particularly spacious and includes sliding doors that open onto the backyard and pool area. It also boasts a luxurious full en-suite bathroom with a bathtub,...