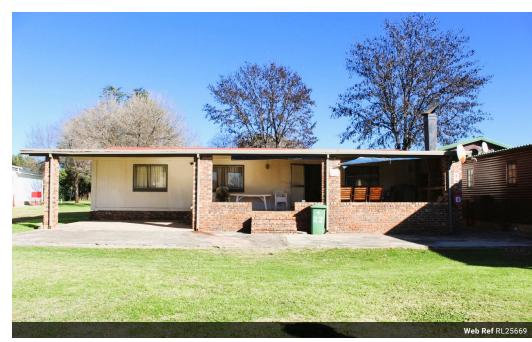

**Transfer Costs** R61,141.00 **Bond Costs** R30,875.00 These calculations are only a guide. Please ask your conveyancer for exact calculations.

Monthly Levy R4,700 Monthly Rates R800

Charming 3-Bedroom Parkhome for Sale in The Shores of Lochvaal – A Stone's Throw from the Vaal River

Location: The Shores of Lochvaal, near Pont de Val

Bedrooms: 3

Bathrooms: 1 Full Bathroom + Separate Toilet

Garage: Extra-length Boat House Garage
Extras: Optional Furniture & Boat for Sale Separately

Nestled in the secure and sought-after Shores of Lochvaal Estate, this lovely 3-bedroom parkhome offers the perfect blend of comfort, functionality, and riverside living. Just 200 metres from the Vaal River and within walking distance to the iconic Pont de Val, this property is ideal for those seeking a peaceful retreat or a stylish weekend getaway.

Home Features: 3 Comfortable Bedrooms

1 Full Bathroom with shower, bath, and basin, plus a separate toilet with basin

Open-plan Lounge, Dining Area, and Built-in Bar – Perfect for entertaining!