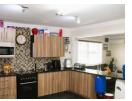

Flatlet: A separate flatlet includes a double bedroom, a full bathroom, and a well-equipped kitchen with a gas stove. This self-contained unit is perfect for extended family, guests, or potential rental income.