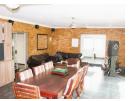

This property features:

Masterful Living Space: A spacious lounge and dining room offer the perfect setting for family gatherings, while the entertainment room, complete with a built-in braai and jacuzzi, is ideal for hosting guests or relaxing in style.