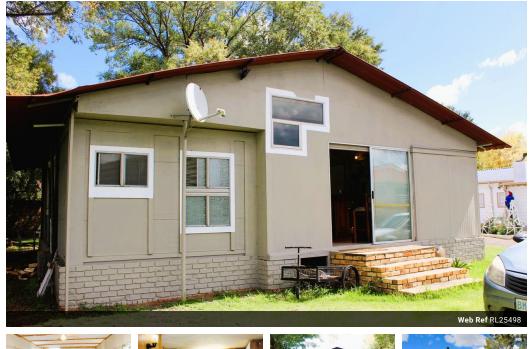

### Cosy 4-Bedroom Parkhome for Sale in Lochvaal – Just 100m from the Vaal River!

Perfect Holiday Home or Retirement Retreat!

Located in a secure estate with 24-hour security, this charming 4-bedroom parkhome offers the ideal blend of comfort, convenience, and lifestyle. Whether you're looking to escape the city for weekend getaways or settle down for retirement, this property ticks all the boxes! Located close to Pont de Val Winery & Restaurant.

Property Features:

4 cosy, carpeted bedrooms

Spacious open-plan lounge and dining area with built-in bar & ceiling fan - perfect for relaxing or entertaining

Lovely kitchen with ample cupboard space, gas stove & oven, and a dedicated laundry area

2 neat bathrooms with basin, toilet & shower

Private entertainment area with lush green grass and stunning views of the Vaal River – ideal for family braais or peaceful mornings