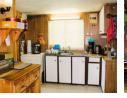

Property Features:

4 cosy, carpeted bedrooms

Spacious open-plan lounge and dining area with built-in bar & ceiling fan - perfect for relaxing or entertaining

Lovely kitchen with ample cupboard space, gas stove & oven, and a dedicated laundry area