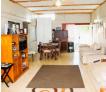

Property Features:

4 cosy, carpeted bedrooms

Spacious open-plan lounge and dining area with built-in bar & ceiling fan - perfect for relaxing or entertaining

Lovely kitchen with ample cupboard space, gas stove & oven, and a dedicated laundry area