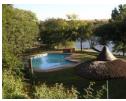

## Vaaloewer Stand For Sale

This stand is situated within an access controlled development called Vaaloewer.

- ${}^{\star}\,\text{Vaaloewer is located approximately 100km from the East Rand, 75km from the West Rand and 25km from the Vaal Mall,}$ Vanderbijlpark.
  \*The stand has a 180 degree view of the Vaal river and neighboring game farm.
- \*The monthly rates are R616.
- \* No levies.
- \* There are no specific timeframe to complete building work.