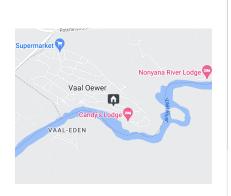

## Vaaloewer Stand For Sale

This stand is situated within an access controlled development called Vaaloewer.

- ${}^{\star}\,\text{Vaaloewer is located approximately 100km from the East Rand, 75km from the West Rand and 25km from the Vaal Mall,}$ Vanderbijlpark.
  \*The stand has a 180 degree view of the Vaal river and neighboring game farm.
- \*The monthly rates are R616.
- \* No levies.
- \* There are no specific timeframe to complete building work.