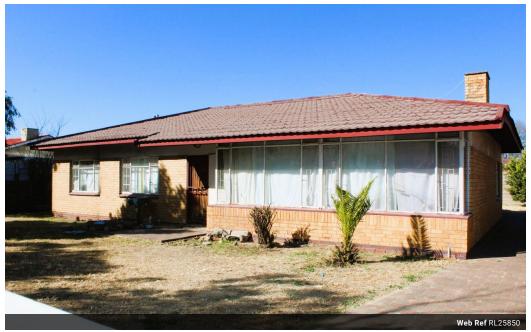

## Fixer-Upper with Flatlet For Sale in Vanderbijlpark SE 1 – Prime Location Near Primary School!

This 3-bedroom home offers a fantastic opportunity for investors, renovators, or first-time buyers looking to add value and make it their own. Ideally situated close to a local primary school in a sought-after neighborhood.

Main House Features:

3 Bedrooms with built-in cupboards

Tiled flooring throughout

Open-plan TV room and lounge with a cozy fireplace

Spacious entrance hall with large windows - perfect as a second lounge or sunroom

## Features

| Pets Allowed | Yes |                     |       |            |                   |
|--------------|-----|---------------------|-------|------------|-------------------|
| Interior     |     | Exterior            |       | Sizes      |                   |
| Bedrooms     | 3   | Garages             | 2     | Floor Size | 750m <sup>2</sup> |
| Bathrooms    | 1.5 | Carports / Parkings | 2     | Land Size  | 872m <sup>2</sup> |
| Kitchens     | 1   | Security            | No    |            |                   |
| Recep. Rooms | 3   | Pool                | No    |            |                   |
| Furnished    | No  | Views               | False |            |                   |