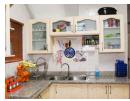

3 bedrooms and 2 bathrooms (main en-suite), plus a convenient guest toilet downstairs

Open-plan lounge, dining area, and kitchen with sleek modern cupboards and a gas stove

Ceiling fans throughout, plus air conditioning in the main bedroom for year-round comfort