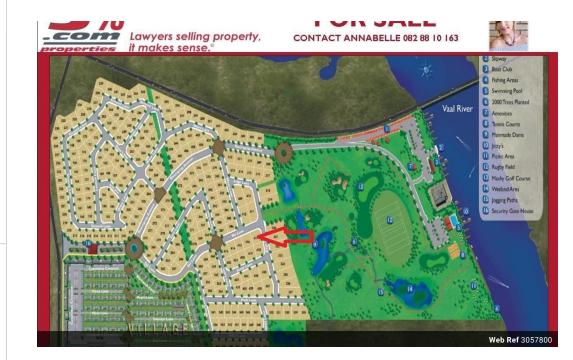

## Vacant Stands For Sale!

3%.com Properties. Lawyers selling property, it makes sense. One stop shop - buying/selling, transfers & e-bonds. All under one roof.

Riverspray Lifestyle Estate, nestling on the banks of the Vaal River in Vanderbijlpark, Gauteng, is one of the most unique destinations of its kind, conveniently located in a region bulging with economic growth and only 45 minutes from Johannesburg, with quick and easy access to the R59 highway.

The Vaal River provides a magnificent backdrop to Riverspray, catering to a rare lifestyle which includes:

- o 57km's of navigable Vaal River
- o 500m of riverfront
- o Boat launching facilities
- o Jetty's
- o Boat lockers o Water-skiing
- o Jet skiing
- o Canoeing n Fishina