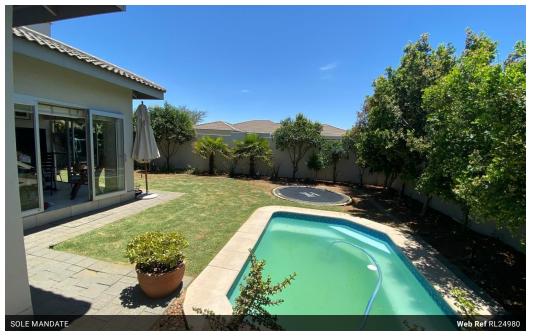

## Graceland Estate

Your Dream Home in Top Estate, Welkom! 🖽 I Modern, Neat, and Energy-Independent Living

**a** 2

Discover this stunning 3-bedroom gem nestled in the sought-after Top Estate. Perfectly blending contemporary comfort with sustainable living, this home is designed to meet your every need.

B Property Features You'll Adore:

Spacious Bedrooms: 3 beautifully maintained rooms, including a main bedroom with an ensuite. Bathrooms: A luxurious full guest bathroom Energy Efficiency:

12 solar panels powering an 8kW inverter and 12.8kWh battery system.

2 x 1600L JoJo tanks for reliable water storage.

Climate Control: Enjoy year-round comfort with air conditioners in the main bedroom and living area. Stylish Double Garage: Neatly tiled and fitted with cupboards, offering ample storage and convenience. Prime Location in Welkom's Top Estate Live in a...

## **Features**

| Pets Allowed | Yes |                     |      |           |                   |
|--------------|-----|---------------------|------|-----------|-------------------|
| Interior     |     | Exterior            |      | Sizes     |                   |
| Bedrooms     | 3   | Garages             | 2    | Land Size | 189m <sup>2</sup> |
| Bathrooms    | 2   | Carports / Parkings | 2    |           |                   |
| Kitchens     | 1   | Security            | Yes  |           |                   |
| Recep. Rooms | 2.5 | Pool                | Yes  |           |                   |
| Furnished    | No  | Views               | True |           |                   |