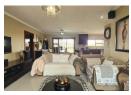

The open plan living area consists of a lounge and dining area and flows effortlessly into the kitchen. The breakfast nook ensures ample space for food preparation or family gatherings while cooking dinner...