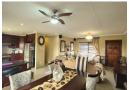

The open plan living area consists of a lounge and dining area and flows effortlessly into the kitchen. The breakfast nook ensures ample space for food preparation or family gatherings while cooking dinner...