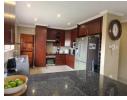

The open plan living area consists of a lounge and dining area and flows effortlessly into the kitchen. The breakfast nook ensures ample space for food preparation or family gatherings while cooking dinner...