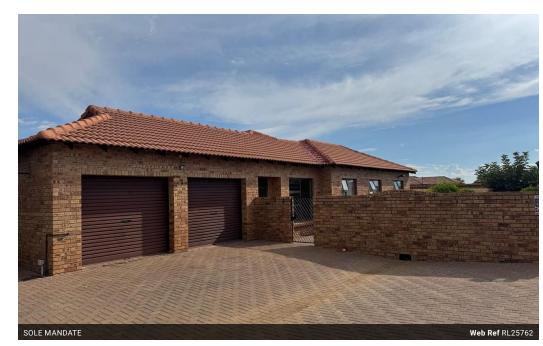

## Modern and Spacious Townhouse in Secure Complex - Naudeville

This low-maintenance townhouse is modern, spacious and private.

Offering modern finishes and a sleek design with aluminum window frames all through the property - you will fall in love with all this townhouse has to offer.

Tucked away in the complex corner with an extra big garden - perfect for the family to enjoy or pets to roam around.

Offering 3 spacious bedrooms with built-in cupboards. The main bedroom has loads of storage space and a beautifully designed, en-suite bathroom. The bathroom offers a bath, basin, toilet and a vanity area for that luxurious touch. The second bathroom offers a shower, basin and toilet.