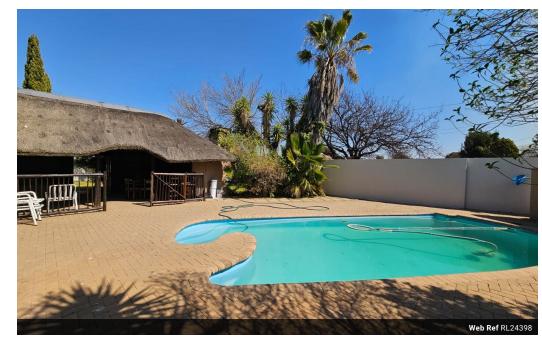

## Stunning home with 2 bedroom flatlet

Discover this stunning home featuring luxurious main bedroom with a jacuzzi. Ideal for an extended family, with borehole and much more

## Features

| Pets Allowed | Yes |                     |      |           |       |
|--------------|-----|---------------------|------|-----------|-------|
| Interior     |     | Exterior            |      | Sizes     |       |
| Bedrooms     | 5   | Garages             | 2    | Land Size | 932m² |
| Bathrooms    | 3   | Carports / Parkings | 2    |           |       |
| Kitchens     | 2   | Security            | Yes  |           |       |
| Recep. Rooms | 4   | Dom. Accom.         | 1    |           |       |
| Studies      | 1   | Pool                | Yes  |           |       |
| Furnished    | No  | Views               | True |           |       |