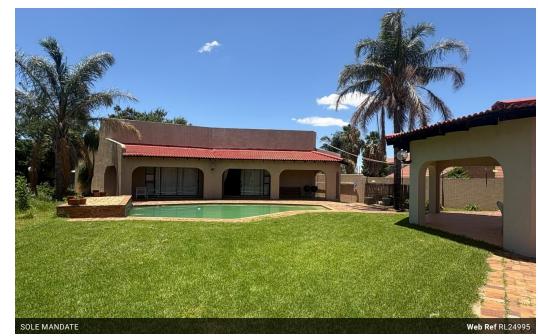

## Spacious 4-Bedroom Home with Luxurious Features!

Discover your dream home! This property boasts 4 bedrooms and an optional flatlet with its own entrance and carport, ideal for extended family or rental income. Enjoy ultimate privacy with an electric fence and relax in the swimming pool, sauna, or jacuzzi – complete with its own shower and toilet.

Entertain in style with two lounges, one featuring a built-in bar, and unwind on two charming stoep areas. Additional highlights include 2 garages, a domestic room with a toilet, and ample space for comfortable living.

## Features

| Pets Allowed | Yes |                     |      |           |                     |
|--------------|-----|---------------------|------|-----------|---------------------|
| Interior     |     | Exterior            |      | Sizes     |                     |
| Bedrooms     | 4   | Garages             | 2    | Land Size | 2,494m <sup>2</sup> |
| Bathrooms    | 2.5 | Carports / Parkings | 2    |           |                     |
| Kitchens     | 1   | Security            | Yes  |           |                     |
| Recep. Rooms | 3   | Dom. Accom.         | 1    |           |                     |
| Studies      | 1   | Pool                | Yes  |           |                     |
| Furnished    | No  | Views               | True |           |                     |
|              |     |                     |      |           |                     |