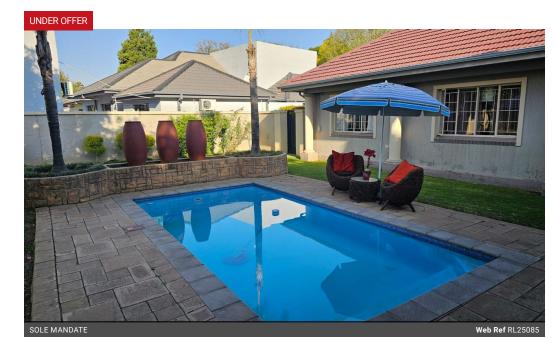

## GEM WITH OPTIONAL FLATLET

Step into style and comfort with this beautifully renovated home offering:
2 spacious living areas with a built-in braai and covered stoep overlooking the sparkling swimming pool.
Electric gate and double garage, plus double carport for extra parking
Solar, automatic sprinkler system, JOJO tank, and a stunning, low maintenance garden.
Gas geyser and gas oven for energy efficiency.

## **Features**

| Pets Allowed | Yes |                     |      |           |                     |
|--------------|-----|---------------------|------|-----------|---------------------|
| Interior     |     | Exterior            |      | Sizes     |                     |
| Bedrooms     | 4   | Garages             | 2    | Land Size | 1,456m <sup>2</sup> |
| Bathrooms    | 3.5 | Carports / Parkings | 2    |           |                     |
| Kitchens     | 1   | Security            | Yes  |           |                     |
| Recep. Rooms | 3   | Dom. Accom.         | 1    |           |                     |
| Studies      | 1   | Pool                | Yes  |           |                     |
| Furnished    | No  | Views               | True |           |                     |