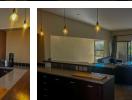

Please don't hesitate to contact me TODAY to make an appointment to view this cosy apartment.

ACCOMMODATION INCLUDES:

- Open-plan dining room, kitchen and lounge.
- Kitchen with a breakfast island.
- Separate scullery with enough space for 2 appliances. - Covered patio with a built-in braai.
- Spacious and light-filled main bedroom with ample cupboards and an en-suite bathroom.
- Additional bedroom with an en-suite bathroom.