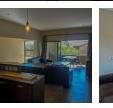

Please don't hesitate to contact me TODAY to make an appointment to view this cosy apartment.

ACCOMMODATION INCLUDES:

- Open-plan dining room, kitchen and lounge.
- Kitchen with a breakfast island.
- Separate scullery with enough space for 2 appliances. - Covered patio with a built-in braai.
- Spacious and light-filled main bedroom with ample cupboards and an en-suite bathroom.
- Additional bedroom with an en-suite bathroom.