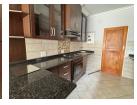

## 3 bedroom in secure complex for rental

This spacious townhouse offers 3 bedrooms with 2 barhrooms of which one is an en-suit bathroom and spacious cupboard soace...by entering you will find a well spaced living, and dining area both opening onto the garden with a built-in braai. The kitchen offers enough cupboards and a gaa stove.