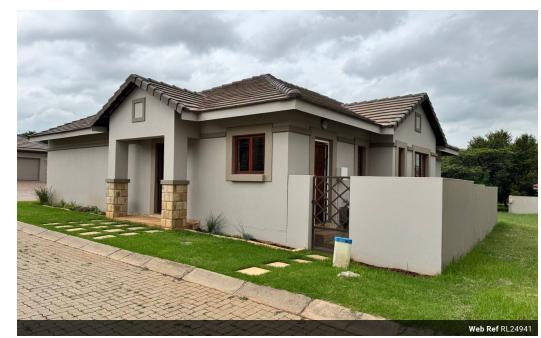

## 3 bedroom in secure complex for rental

This spacious townhouse offers 3 bedrooms with 2 barhrooms of which one is an en-suit bathroom and spacious cupboard soace...by entering you will find a well spaced living, and dining area both opening onto the garden with a built-in braai. The kitchen offers enough cupboards and a gaa stove.

The garden is suitable for small breed dogs and there is double garage with direct access to the house. Garden services are included.

This property is located in a secure estate in the heart if Wilkoppies. The area is under 24hour security access, you can still walk the dog and go for a jog in this quiet and sought-after neighborhood.