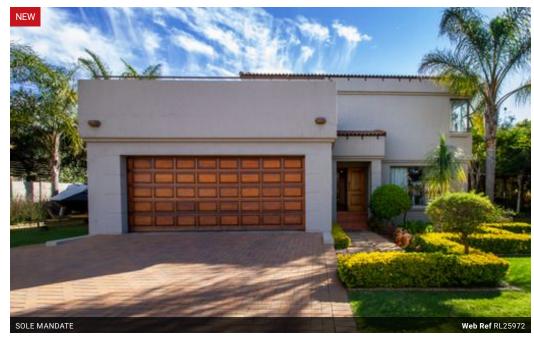

## 3 Bedroom house To Rent in Erasmuskloof

Elegant Family Home with Lush Garden in Prime Erasmuskloof Location
This lovely double-storey 3-bedroom house to let in Erasmuskloof is perfect for comfortable family living. Upstairs offers three spacious bedrooms, all fitted with solid oak flooring and ample cupboard space. The main bedroom includes an en-suite bathroom, while the other two bedrooms share a full second bathroom.

Downstairs features a generous, flowing layout with two spacious lounges and a dining room, all finished with laminated flooring. The air-conditioned living space is complemented by a separate study with built-in cupboards and additional storage. The wellsized kitchen is fitted with solid oak cupboards and provides space for a double-door fridge and two appliances, while the adjoining scullery adds extra room for an additional appliance. A guest...

## **Features**

| Pets Allowed | Yes |                     |       |           |                     |
|--------------|-----|---------------------|-------|-----------|---------------------|
| Interior     |     | Exterior            |       | Sizes     |                     |
| Bedrooms     | 3   | Garages             | 2     | Land Size | 1,200m <sup>2</sup> |
| Bathrooms    | 2.5 | Carports / Parkings | 2     |           |                     |
| Kitchens     | 1   | Security            | Yes   |           |                     |
| Recep. Rooms | 2   | Pool                | No    |           |                     |
| Studies      | 1   | Views               | False |           |                     |
| Furnished    | No  |                     |       |           |                     |