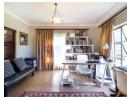

Downstairs features a generous, flowing layout with two spacious lounges and a dining room, all finished with laminated flooring. The air-conditioned living space is complemented by a separate study with built-in cupboards and additional storage. The wellsized kitchen is fitted with solid oak cupboards and provides space for a double-door fridge and two appliances, while the adjoining scullery adds extra room for an additional appliance. A guest...