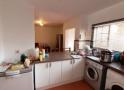

The kitchen boasts ample sparkling white cupboards, an extractor fan, space for three appliances, a fridge, and a breakfast nook, perfect for family mornings together.

The living room features sliding doors that open to a covered patio, overlooking a large garden.