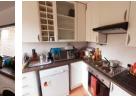

The kitchen boasts ample sparkling white cupboards, an extractor fan, space for three appliances, a fridge, and a breakfast nook, perfect for family mornings together.

The living room features sliding doors that open to a covered patio, overlooking a large garden.