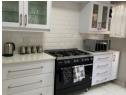

From the moment you step inside, you'll be captivated by the fresh, contemporary design. The kitchen and bathrooms have been fully renovated, boasting a stylish, clean white aesthetic that enhances the sense of light and space. The kitchen is a chef's delight, featuring plenty of cupboard space and a gas stove, making meal preparation a pleasure.