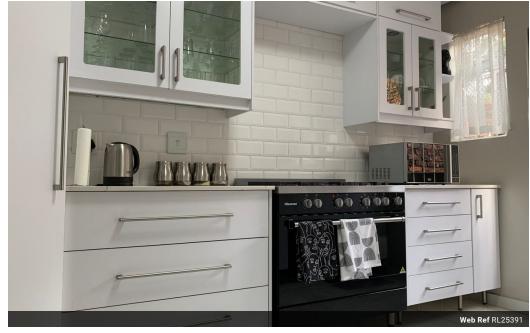

From the moment you step inside, you'll be captivated by the fresh, contemporary design. The kitchen and bathrooms have been fully renovated, boasting a stylish, clean white aesthetic that enhances the sense of light and space. The kitchen is a chef's delight, featuring plenty of cupboard space and a gas stove, making meal preparation a pleasure.