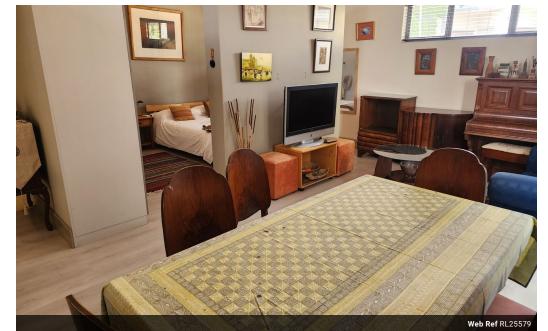

### 1 Bedroom Apartment To Let in Waterkloof Ridge

A fully furnished 1-bedroom flat with its own private entrance, adjacent to the main house, is available for rent in a prestigious, access-controlled estate in Waterkloof Ridge. This spotless and tastefully furnished unit features a bedroom with a double bed and side tables, air conditioning, a Smart TV, and two dedicated parking spaces located right in front of the flat. It's ideal for a professional individual, post-graduate, or part-time student seeking a secure and comfortable home in one of Pretoria's most desirable suburbs.

The flat includes a bathroom with a shower, toilet, and basin, and a fully equipped kitchen with a microwave and mini fridge. The dining room is furnished with a table and six chairs, providing a comfortable space for meals or studying. The lounge area includes a TV stand, two ottomans, and a couch...