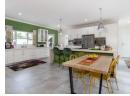

\*\*The Heart of the Home - Kitchen and Living Spaces:\*\*

At the center of this beautiful home lies an exquisite, open-plan kitchen featuring \*Smeg\* appliances, including induction and gas stoves, two ovens, a double fridge, and built-in cutting boards. The kitchen boasts spacious countertops, ample storage, and a breakfast nook, all designed with both style and practicality in mind. A mounted TV in the kitchen area adds an extra touch of luxury, offering entertainment while cooking or entertaining guests....