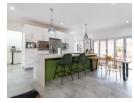

\*\*The Heart of the Home - Kitchen and Living Spaces:\*\*

At the center of this beautiful home lies an exquisite, open-plan kitchen featuring \*Smeg\* appliances, including induction and gas stoves, two ovens, a double fridge, and built-in cutting boards. The kitchen boasts spacious countertops, ample storage, and a breakfast nook, all designed with both style and practicality in mind. A mounted TV in the kitchen area adds an extra touch of luxury, offering entertainment while cooking or entertaining guests....