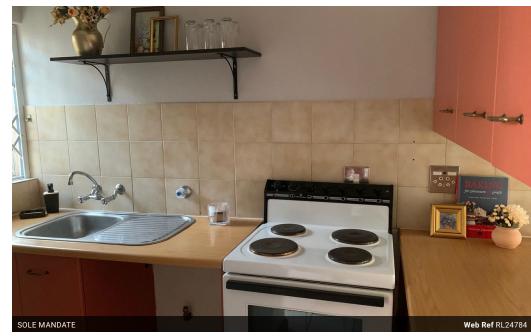

## 2 Bedroom Simplex To Let in Willow Park Manor

A well looked after and newly renovated and painted 2 bedroom unit, located in a prime position near schools, medical facilities and shopping centres, offers an open plan living/dining area, a practical designed kitchen with space for appliances. 2 well sized carpeted bedrooms with build-in cupboards, 1 bathroom, undercover carport and extra parking for guests, a patio space with build-in braai and a private garden as well as a separate space for washing line. The property is situated within a very neat security complex. The complex is ideal of beginners or downsizing. Bottom Stax unit.

- Property Features: 2 Spacious bedrooms with built in cupboards 1 Full Bathroom (shower in bath)
- Open plan living/dining area
- Practical designed kitchen
- Under Cover Carport and open parking space for guests
- Patio with built-in..