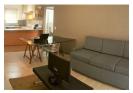

## TRANQUIL GARDEN APARMENT SET IN A SECURE ESTATE

This ground floor apartment is tucked away inside a secure estate with park-like surroundings.

The spacious dining and lounge area has laminate flooring and a sliding door leading out to a sunny covered patio and private garden.

The fully tiled open plan kitchen has marble counter tops, a breakfast counter, double sink, extractor fan, and space for a plumbed

appliance.

There is large bright north facing bedroom with laminate flooring, built in cupboards and a full modern bathroom.