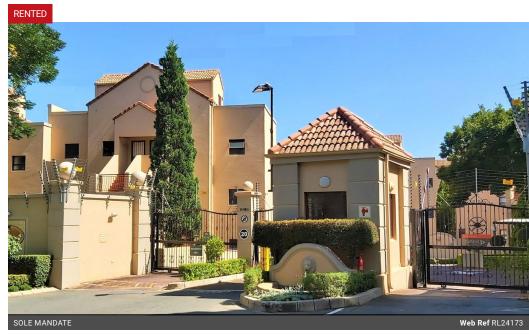

## TRANQUIL GARDEN APARMENT SET IN A SECURE ESTATE

This ground floor apartment is tucked away inside a secure estate with park-like surroundings.

The spacious dining and lounge area has laminate flooring and a sliding door leading out to a sunny covered patio and private garden.

The clubhouse has a sparkling pool, braai area, tennis court and manicured gardens for relaxing walks.

There is a function room which can be booked for meetings or special occasions.

Security is 24/7 with a manned guardhouse, regular estate patrols, and digitized access using an automated gate & boom system. There is a reserved carport and plenty of...