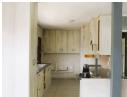

Available to rent for R16 000-00 per month (water and lights excluded).

Key Features:

- 3 Bedrooms: The main bedroom is located upstairs in a private loft area, offering a sense of seclusion. Two additional well-sized bedrooms are situated on the ground floor.
- 2 Bathrooms: The home includes a full family bathroom and an additional bathroom for added convenience.
- Tiled Flooring Throughout: The home boasts easy-to-maintain, stylish tiled flooring throughout the living areas. Open-Plan Kitchen: A spacious kitchen with a gas...