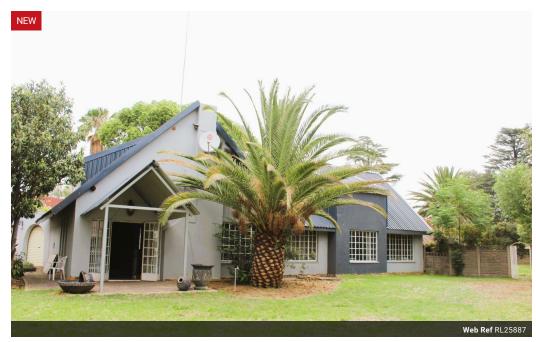

## 3 Bedroom House To Let in Vaalpark

R16,000 pm

Monthly Rates R1,040 Deposit - Annual Escalation -

Lease Period 6 months

Availability Immediately

Spacious 3-Bedroom Family Home to rent in Vaalpark - R16 000-00 per month

Available 1 October 2025

This charming 3-bedroom home, set on a generous 1987m² plot, offers both comfort and practicality for family living. Located in the desirable Vaalpark area, close to Vaalpark Primary School - the property is well-suited for those seeking space, convenience,

Available to rent for R16 000-00 per month (water and lights excluded).

Key Features:

- 3 Bedrooms: The main bedroom is located upstairs in a private loft area, offering a sense of seclusion. Two additional well-sized bedrooms are situated on the ground floor.
- 2 Bathrooms: The home includes a full family bathroom and an additional bathroom for added convenience.
- Tiled Flooring Throughout: The home boasts easy-to-maintain, stylish tiled flooring throughout the living areas. Open-Plan Kitchen: A spacious kitchen with a gas...