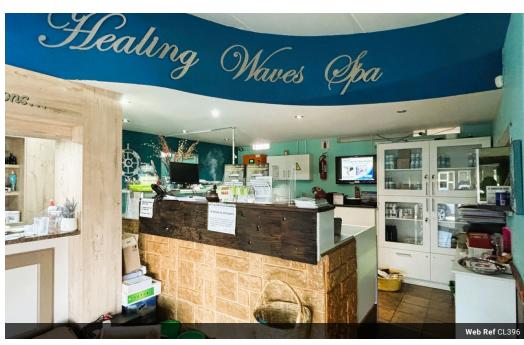

Upon arrival, you'll be greeted by two reception areas, providing a welcoming atmosphere for clients and visitors alike. The functional layout includes a well-equipped kitchen and laundry facilities, ensuring convenience and efficiency in day-to-day operations.

## Features

Building Name Healing Waves
Zoning Commercial
Interior Exterior

 Interior
 Exterior
 Sizes

 Air Conditioning
 Yes
 Security
 Yes
 Floor Size
 885m²

 Covered Parking Bays
 8
 Land Size
 885m²

 Open Parking Bays
 3