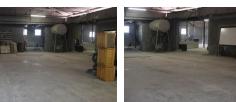

## Centrally located Warehouse to Let: Whiteriver

Discover this massive industrial warehouse 1550 m2, furnished, perfectly positioned with a Front office, fitted offices, ablution, Kitchen, Bathroom, and a 2 bedroom flat. Available 1 September 2024. Fully enclosed yard. Roller shutter doors. Alarm and securely gated. Security guard. 3 phase and Single phase power (250KVA).. Aircons. Enough floor space for huge machinery. Ample room for storage, manufacturing and a variety of industrial operations. Borehole (water included). Pre-Paid Electricity. Don't