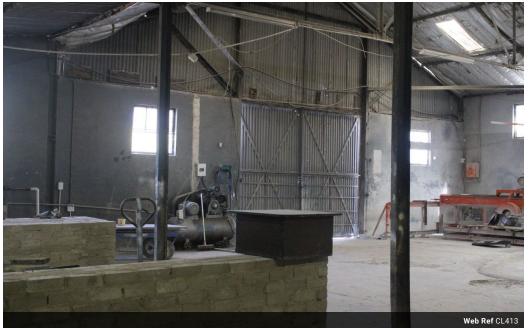

## Centrally located Warehouse to Let: Whiteriver

Discover this massive industrial warehouse 1550 m2, furnished, perfectly positioned with a Front office, fitted offices, ablution, Kitchen, Bathroom, and a 2 bedroom flat. Available 1 September 2024. Fully enclosed yard. Roller shutter doors. Alarm and securely gated. Security guard. 3 phase and Single phase power (250KVA).. Aircons. Enough floor space for huge machinery. Ample room for storage, manufacturing and a variety of industrial operations. Borehole (water included). Pre-Paid Electricity. Don't