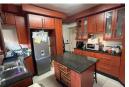

There is a beautiful spacious open plan family room and open plan dining room.

The modern kitchen has beautiful kitchen counter tops, space for a fridge, plenty kitchen cupboards, undercounter oven, hob and extractor fan as well as space for a washing machine.