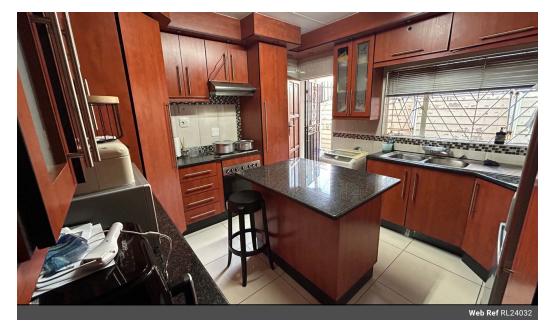

There is a beautiful spacious open plan family room and open plan dining room.

The modern kitchen has beautiful kitchen counter tops, space for a fridge, plenty kitchen cupboards, undercounter oven, hob and extractor fan as well as space for a washing machine.