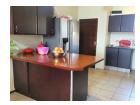

There is an open plan kitchen with plenty kitchen cupboards, granite tops, hob with an under counter oven and there is space for washing machine and dishwasher.

There is an open plan spacious family room which leads to an entertainment balcony outside overlooking the garden and children's play area.