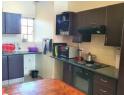

There is an open plan kitchen with plenty kitchen cupboards, granite tops, hob with an under counter oven and there is space for washing machine and dishwasher.

There is an open plan spacious family room which leads to an entertainment balcony outside overlooking the garden and children's play area.