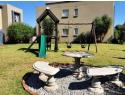

There is an open plan kitchen with plenty kitchen cupboards, granite tops, hob with an under counter oven and there is space for washing machine and dishwasher.

There is an open plan spacious family room which leads to an entertainment balcony outside overlooking the garden and children's play area.