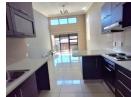

Featuring 2 spacious bedrooms with built-in cupboards and sleek porcelain tiles throughout, this unit also boasts 2 modern bathrooms, including a beautifully appointed main en-suite. The contemporary kitchen is a chef's delight, complete with a breakfast nook and elegant wood-top finishes, seamlessly flowing into the open-plan lounge and dining area.