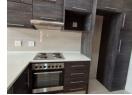

Featuring 2 spacious bedrooms with built-in cupboards and sleek porcelain tiles throughout, this unit also boasts 2 modern bathrooms, including a beautifully appointed main en-suite. The contemporary kitchen is a chef's delight, complete with a breakfast nook and elegant wood-top finishes, seamlessly flowing into the open-plan lounge and dining area.