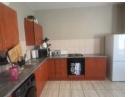

On entering this home the view from the front door is one of space, comfort and natural light.

The open plan flow gives way to easy living. Beginning with a lounge area with access to a patio, just swing open that double cottage pain door to let the summer air in creating an effective breeze to keep things cool. Moving onto a spacious dining room area for those Sunday roasts and served by a modern well planned kitchen with space for a double door fridge and all needed applicance.