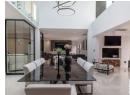

Expansive open-plan kitchen, dining, and living area ideal for both entertaining and everyday family life.

Additional versatile room – perfect as a home office, nursery, or playroom.

Gourmet kitchen includes a separate scullery, pantry, and laundry area with outside access to the domestic room. Stunning indoor entertainment space with built-in braai seamlessly connects to the outdoors. Large sliding doors lead to the patio with pool, boma, and lush garden, all overlooking...